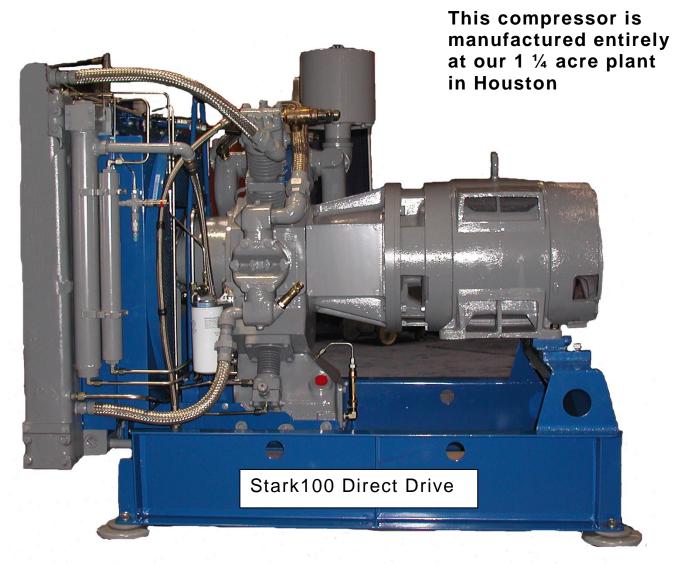

## Stark Model DD-100

- Air Flow 100 CFM @ 6000 PSI
- Motor 100 HP, 480 volt, 3Ø, 124 Amps
- Motor controls and overload protection
- Inter-stage pressure gauges
- Low oil shutdown switch
- High air pressure shutdown switch
- Manual or automatic drain valves
- Dimensions (Direct Drive) 65" x 45" x 54" high, Weight 2800 #

## **Special Features**

Oil Level Sight Glass

Oil fill extension & bell mouth

Spin Off Oil Filter

Direct Drive
No Belts
Smooth Operation
Compact Package
Better Access to All Components

These machines are manufactured at our 40,000 Sq. Ft. facility in Houston, TX, A complete supply of spare parts is on our shelves.