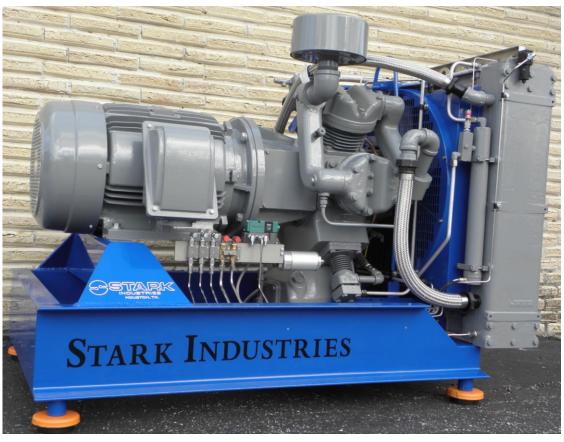

## Stark Model DD-100

- Air Flow 100 CFM @ 6000 PSI
- Motor 100 HP, 480 volt, 3Ø, 124 Amps
- Motor controls and overload protection
- Inter-stage pressure gauges
- Low oil shutdown switch
- High air pressure shutdown switch
- Manual or automatic drain valves
- Dimensions (Direct Drive) 65" x 45" x 54" high, Weight 2800 #

## **Special Features**

Oil Level Sight Glass

Oil fill extension & bell mouth

Spin Off Oil Filter

Direct Drive
No Belts
Smooth Operation
Compact Package
Better Access to All Components

These machines are manufactured at our 40,000 Sq. Ft. facility in Houston, TX, A complete supply of spare parts is on our shelves.