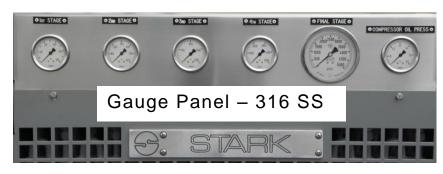

## Stark Model DD-100

- Air Flow 100 CFM @ 6000 PSI
- Motor 100 HP, 480 volt, 3Ø, 124 Amps
- Motor controls and overload protection
- Inter-stage pressure gauges
- Low oil shutdown switch
- High air pressure shutdown switch
- Manual or automatic drain valves
- Dimensions (Direct Drive) 65" x 45" x 54" high, Weight 2800 #