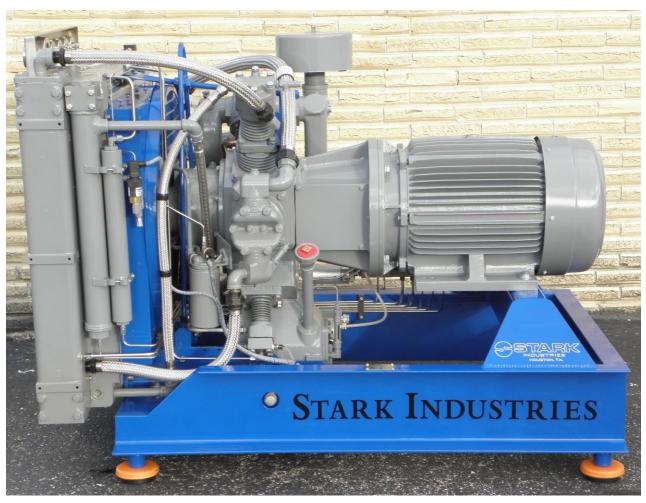

## Stark Model DD-100

- Air Flow 100 CFM @ 6000 PSI
- Motor 100 HP, 480 volt, 3Ø, 124 Amps
- Motor controls and overload protection
- Inter-stage pressure gauges
- Low oil shutdown switch
- High air pressure shutdown switch
- Manual or automatic drain valves
- Dimensions (Direct Drive) 65" x 45" x 54" high, Weight 2800 #

## **Special Features**

Oil Level Sight Glass

Oil fill extension & bell mouth

Spin Off Oil Filter

Direct Drive
No Belts
Smooth Operation
Compact Package
Better Access to All Components

These machines are manufactured at our 40,000 Sq. Ft. facility in Houston, TX, A complete supply of spare parts is on our shelves.